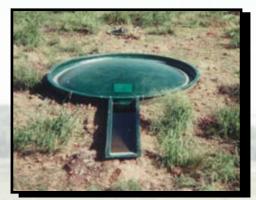

# WILDLIFE WATER GUZZLER, LLC.

8'x2'x8' 750 gallons **Above Ground** 

2' x 1'with Float Accessories

8'x2'x8' 750 gallons **Ground** Level

8'x 6'x 12' 2200 gallons