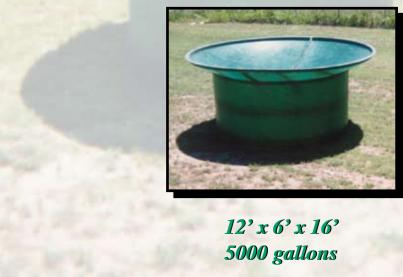

# WILDLIFE WATER GUZZLER, LLC.

8'x2'x8' 750 gallons **Above Ground** 

2' x 1'with Float Accessories

8'x2'x8' 750 gallons **Ground** Level

8'x 6'x 12' 2200 gallons