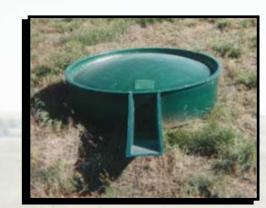

# WILDLIFE WATER GUZZLER, LLC.

8'x2'x8' 750 gallons **Above Ground** 

2' x 1'with Float Accessories

8'x2'x8' 750 gallons **Ground** Level

8'x 6'x 12' 2200 gallons