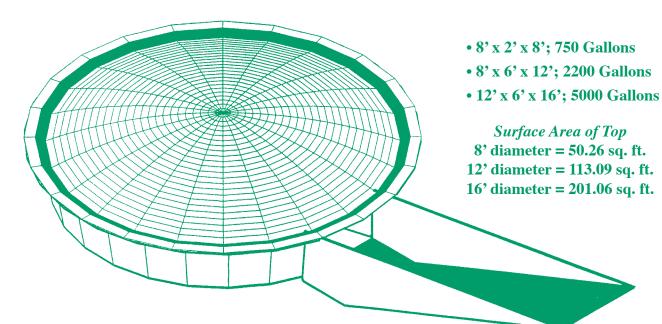

# WILDLIFE WATER GUZZLER, LLC.

8'x2'x8' 750 gallons **Above Ground** 

2' x 1'with Float Accessories

8'x2'x8' 750 gallons **Ground** Level

8'x 6'x 12' 2200 gallons

#### **Fiberglass Reservoir Sizes**

Surface area on 8' top is 50.26 sq. ft. 1" of rain = 35 gal. added to the reservoir Reservoir needs to be filled with water when installed.

- Non-Corrosive construction (will never rust) Light and easy to relocate
- Non-Slip watering surface for the safety of wildlife
- Useful life of over 20 years
- Install on level, clean surface
- Installation time 15 minutes
- Made of Premium UV Inhibiting Pigment
- Can be installed above or below ground Measures should be taken to protect
- guzzlers from damage by livestock