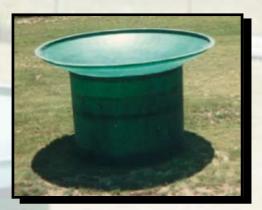

# WILDLIFE WATER GUZZLER, LLC.

8'x2'x8' 750 gallons **Above Ground** 

2' x 1'with Float Accessories

8'x2'x8' 750 gallons **Ground** Level

8'x 6'x 12' 2200 gallons