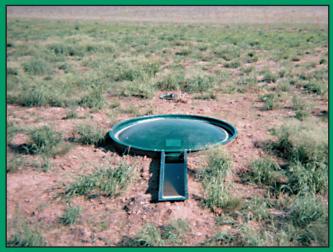

# WILDLIFE WATER GUZZLER, LLC.

8'x2'x8' 750 gallons **Above Ground** 

2' x 1'with Float Accessories

8'x2'x8' 750 gallons **Ground** Level

8'x 6'x 12' 2200 gallons

#### **Fiberglass Reservoir Sizes**

Surface area on 8' top is 50.26 sq. ft. 1" of rain = 35 gal. added to the reservoir Reservoir needs to be filled with water when installed.

- Non-Corrosive construction (will never rust) Light and easy to relocate
- Non-Slip watering surface for the safety of wildlife
- Useful life of over 20 years
- Install on level, clean surface
- Installation time 15 minutes
- Made of Premium UV Inhibiting Pigment
- Can be installed above or below ground Measures should be taken to protect
- guzzlers from damage by livestock