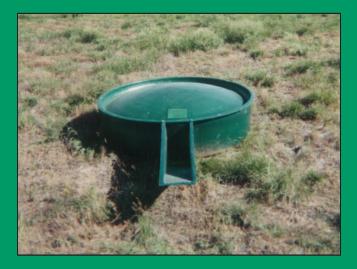

# WILDLIFE WATER GUZZLER, LLC.

8'x2'x8' 750 gallons **Above Ground** 

2' x 1'with Float Accessories

8'x2'x8' 750 gallons **Ground** Level

8'x 6'x 12' 2200 gallons