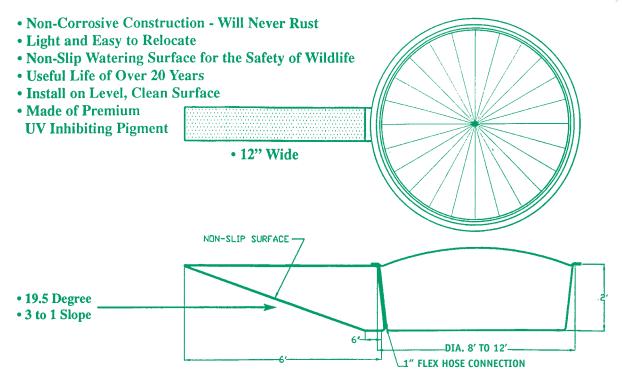

#### **Fiberglass Reservoir Sizes**

Surface area on 8' top is 50.26 sq. ft. 1" of rain = 35 gal. added to the reservoir Reservoir needs to be filled with water when installed.

- Non-Corrosive construction (will never rust) Light and easy to relocate
- Non-Slip watering surface for the safety of wildlife
- Useful life of over 20 years
- Install on level, clean surface
- Installation time 15 minutes
- Made of Premium UV Inhibiting Pigment
- Can be installed above or below ground Measures should be taken to protect
- guzzlers from damage by livestock